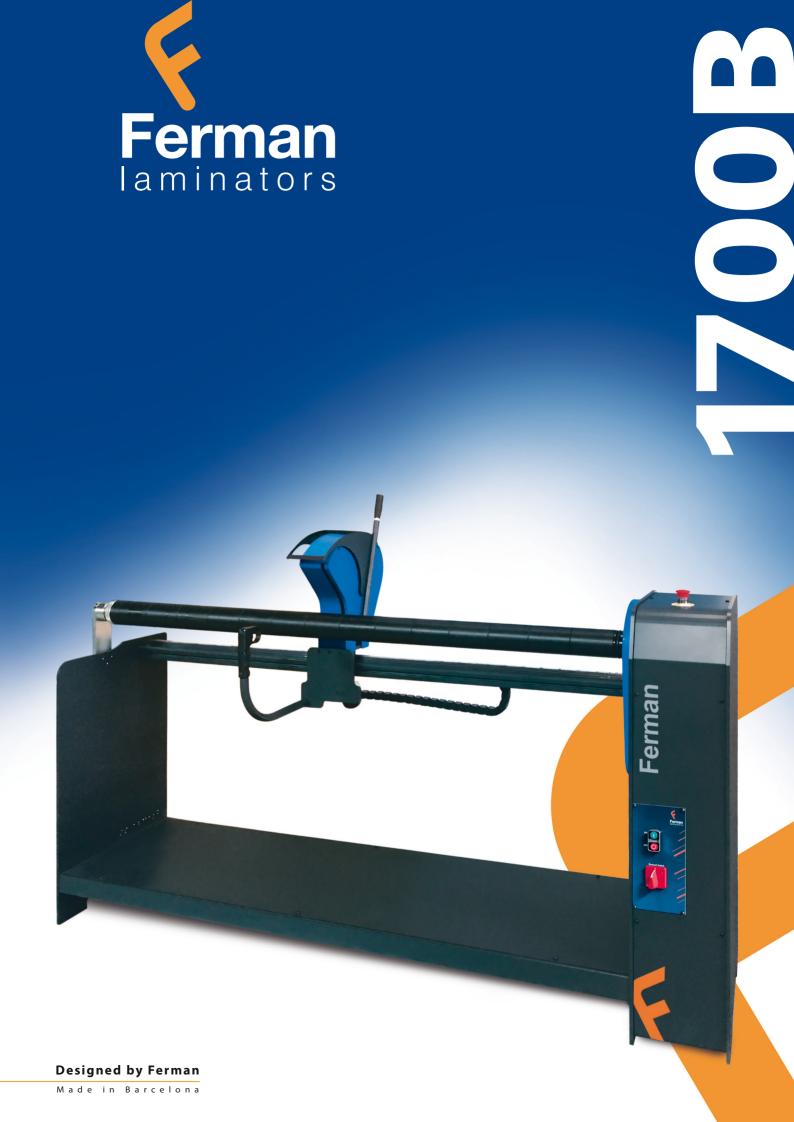

## Cutter **1700B**

The semiautomatic *C 1700B* Cutter has been designed to cut the reels according to the specific needs in every single work and to avoid an icrease in the stocks. It can solve any reel problem from 15 to 1650 mm. Thanks to its fixing axle, we can set the reel with a minimun effort.

## **Description**

Working width: 1650 mm
Minimum cutting width: 15 mm
Maximum reel diameter 200 mm
Standard core diameter 75 mm
Mechanic reel fastener
Half-automatic cut
Cutting head applying lever