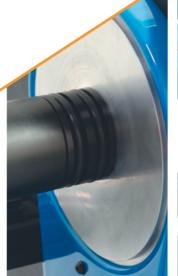

## **Description**

Working width: 1650 mm
Minimum cutting width: 15 mm
Maximum reel diameter 200 mm
Standard core diameter 75 mm
Mechanic reel fastener
Half-automatic cut
Cutting head applying lever