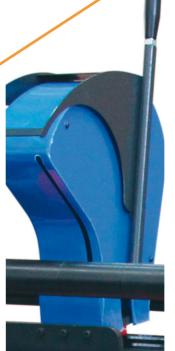

## **Description**

Working width: 1650 mm
Minimum cutting width: 15 mm
Maximum reel diameter 200 mm
Standard core diameter 75 mm
Mechanic reel fastener
Half-automatic cut
Cutting head applying lever